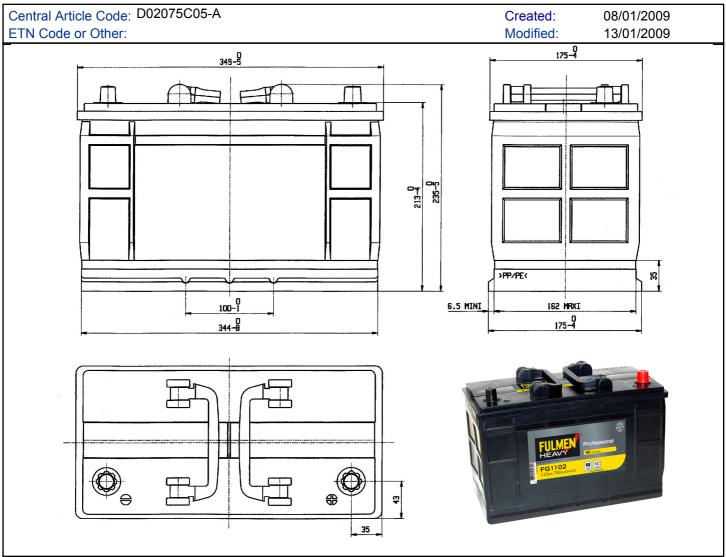

## TECHNICAL DATASHEET

Printed: 24/11/2009
Product Management

Product Management
Transportation Europe

| PERFORMANCES               |               |         |                         | CONTAINER          |                     |  |
|----------------------------|---------------|---------|-------------------------|--------------------|---------------------|--|
| Voltage (V):               | 12 V          |         | Type:                   | D02                | BLACK               |  |
| C20 (Ah):                  | 110.0         | 20 h    | Hold Down:              | B1                 |                     |  |
| Rc (min):                  | 0             |         | H. D. Adapter:          | No                 |                     |  |
| Cranking (A):              | 750           | EN      | COVER                   |                    |                     |  |
| Vibration:                 | V2 (35Hz/     | g/2h)   | Type:                   | Flat/Press         | BLACK               |  |
| Endurance:                 | E2 (90 cycl   | es@50%) | Polarity:               |                    | ETN 0 EN taper post |  |
| Charge:                    | WET           |         | Terminals:              |                    |                     |  |
| Technology:                | Vented/Flo    | oded    | Terminal Adapter:       |                    |                     |  |
| Grid:                      | Ca/Ca         |         | SOCI:                   | No                 |                     |  |
| WEIGHT AND STD. DIMENSIONS |               |         | Ventilation:<br>Filter: | Independent<br>No  |                     |  |
| Battery Weight (kg): 27.48 |               |         | Lateral Plug:           | Lateral Plug: No   |                     |  |
| Volume acid (I): 6.54      |               |         | PLUGS                   |                    |                     |  |
| Length (mm):               | 349           |         | Type: 2 x \             | /ent               | BLACK               |  |
| Width (mm):                | dth (mm): 175 |         |                         | HANDLES            |                     |  |
| Height (mm):               | 235           |         | Type: 2 x F             | Rigid              | BLACK               |  |
|                            |               |         |                         | OTHERS             |                     |  |
|                            |               |         | Degassing Tube:         | Degassing Tube: No |                     |  |