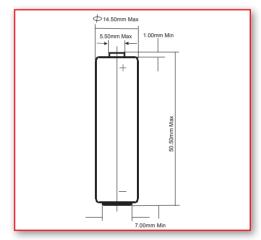

## MAIN INFORMATION / INFORMATIONS GÉNÉRALES

| SIZE                                             | FORMAT                           | L92 - AAA                              |
|--------------------------------------------------|----------------------------------|----------------------------------------|
| BRAND                                            | MARQUE                           | Microbatt                              |
| TECHNOLOGY                                       | TECHNOLOGIE                      | Lithium Iron Disulfide / Lithium Fer   |
| NOMINAL VOLTAGE                                  | TENSION NOMINALE                 | 1.5V                                   |
| NOMINAL CAPACITY                                 | CAPACITÉ NOMINALE                | 1200mAh (at 50mA, +23°C, 0.8V cut off) |
| MAXIMUM CONTINUOUS DISCHARGE CURRENT             |                                  | 50mA                                   |
| COURANT DE DÉCHARGE CONTINU MAXIMUM              |                                  |                                        |
| MAXIMUM PULSE CURRENT                            | COURANT PULSE MAXI               | 2000mA                                 |
|                                                  |                                  | (10 seconds pulse / 50 sec rest)       |
| OPERATING TEMPERATURE RANGE PLAGE DE TEMPÉRATURE |                                  | -30°C/+60°C                            |
| STORAGE TEMPERATURE RANGE                        | PLAGE DE TEMPÉRATURE DE STOCKAGE | 30°C max                               |
| LITHIUM CONTENT                                  | POIDS DU LITHIUM                 | 0.45gr                                 |
| PROTECTION                                       | PTC                              | Yes / Oui - PTC                        |
| WEIGHT                                           | POIDS                            | 7.5gr                                  |