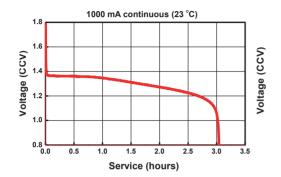

|                                  | (10 seconds pulse / 50 sec rest)       |
| OPERATING TEMPERATURE RANGE PLAGE DE TEMPÉRATURE |                                  | -30°C/+60°C                            |
| STORAGE TEMPERATURE RANGE                        | PLAGE DE TEMPÉRATURE DE STOCKAGE | 30°C max                               |
| LITHIUM CONTENT                                  | POIDS DU LITHIUM                 | 0.45gr                                 |
| PROTECTION                                       | PTC                              | Yes / Oui - PTC                        |
| WEIGHT                                           | POIDS                            | 7.5gr                                  |













## **DISCHARGE CURVES / COURBES DE DÉCHARGE**