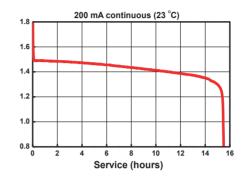

|                                  | (10 seconds pulse / 50 sec rest)       |
| OPERATING TEMPERATURE RANGE PLAGE DE TEMPÉRATURE |                                  | -30°C/+60°C                            |
| STORAGE TEMPERATURE RANGE                        | PLAGE DE TEMPÉRATURE DE STOCKAGE | 30°C max                               |
| LITHIUM CONTENT                                  | POIDS DU LITHIUM                 | 0.45gr                                 |
| PROTECTION                                       | PTC                              | Yes / Oui - PTC                        |
| WEIGHT                                           | POIDS                            | 7.5gr                                  |













## **DISCHARGE CURVES / COURBES DE DÉCHARGE**