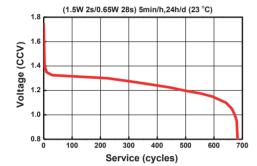

|                                  | (10 seconds pulse / 50 sec rest)       |
| OPERATING TEMPERATURE RANGE PLAGE DE TEMPÉRATURE |                                  | -30°C/+60°C                            |
| STORAGE TEMPERATURE RANGE                        | PLAGE DE TEMPÉRATURE DE STOCKAGE | 30°C max                               |
| LITHIUM CONTENT                                  | POIDS DU LITHIUM                 | 0.45gr                                 |
| PROTECTION                                       | PTC                              | Yes / Oui - PTC                        |
| WEIGHT                                           | POIDS                            | 7.5gr                                  |













## **DISCHARGE CURVES / COURBES DE DÉCHARGE**