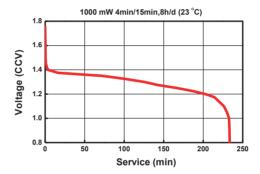

|                                  | (10 seconds pulse / 50 sec rest)       |
| OPERATING TEMPERATURE RANGE PLAGE DE TEMPÉRATURE |                                  | -30°C/+60°C                            |
| STORAGE TEMPERATURE RANGE                        | PLAGE DE TEMPÉRATURE DE STOCKAGE | 30°C max                               |
| LITHIUM CONTENT                                  | POIDS DU LITHIUM                 | 0.45gr                                 |
| PROTECTION                                       | PTC                              | Yes / Oui - PTC                        |
| WEIGHT                                           | POIDS                            | 7.5gr                                  |













## **DISCHARGE CURVES / COURBES DE DÉCHARGE**