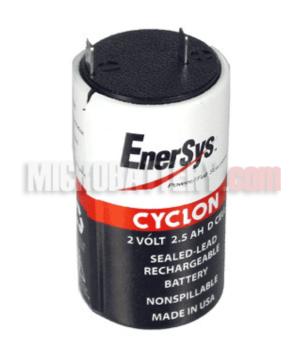

## Cyclon D Cell (0810-0004) Sealed Lead Acid Battery, 2V 2.5Ah

Hawker cells use a sealed construction providing long service life, rugged construction, extreme temperature performance, fast recharge, high discharge rates and low internal resistance. Can be added together to get higher voltages and capacities.

Terminals: .187 Fast-On Internal Resistance:  $5.0m\Omega$  Short Circuit Current: 400A

Cell Size: "D" Manufacturer: Hawker

Chemistry: SLA Voltage: 2 Volts Capacity: 2.5 Amp

Hours

Dimensions: 1.35" L x 1.35" W x 2.68" H Weight: 0.4 Pound(s)