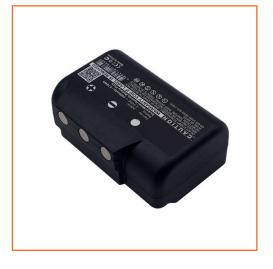

## **CRANE REMOTE CONTROL BATTERY**BATTERIE TELECOMMANDE DE GRUE

## **TECHNICAL INFORMATION / INFORMATIONS TECHNIQUES**

| BRAND              | MARQUE           | NX                      |
|--------------------|------------------|-------------------------|
| TYPE OF BATTERY    | TYPE DE BATTERIE | Compatible / Compatible |
| TECHNOLOGY         | TECHNOLOGIE      | NiMH                    |
| VOLTAGE            | TENSION          | 2.4V                    |
| CAPACITY           | CAPACITÉ         | 2000 mAh                |
| DIMENSIONS         | DIMENSIONS       |                         |
| • Length/ Longueur |                  | 53.3mm                  |
| • Width / Largeur  |                  | 39.3mm                  |
| • Height / Hauteur |                  | 20.8mm                  |
| WEIGHT             | POIDS            | 67g                     |
| COLOR              | COULEUR          | BLACK / NOIR            |
| GUARANTEE          | GARANTIE         | 2 years / 2 ans         |