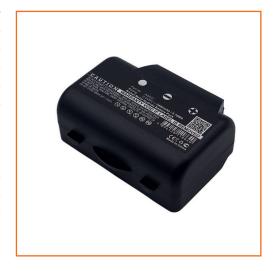

## **CRANE REMOTE CONTROL BATTERY**BATTERIE TELECOMMANDE DE GRUE

## **TECHNICAL INFORMATION / INFORMATIONS TECHNIQUES**

| BRAND              | MARQUE           | NX                      |
|--------------------|------------------|-------------------------|
| TYPE OF BATTERY    | TYPE DE BATTERIE | Compatible / Compatible |
| TECHNOLOGY         | TECHNOLOGIE      | NiMH                    |
| VOLTAGE            | TENSION          | 2.4V                    |
| CAPACITY           | CAPACITÉ         | 2000 mAh                |
| DIMENSIONS         | DIMENSIONS       |                         |
| • Length/ Longueur |                  | 53.3mm                  |
| • Width / Largeur  |                  | 39.3mm                  |
| • Height / Hauteur |                  | 20.8mm                  |
| WEIGHT             | POIDS            | 67g                     |
| COLOR              | COULEUR          | BLACK / NOIR            |
| GUARANTEE          | GARANTIE         | 2 years / 2 ans         |