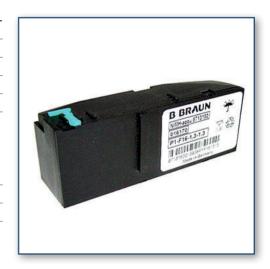

## **MEDICAL BATTERY**

BATTERIE MÉDICALE

## **MAIN INFORMATION / INFORMATIONS GENERALES**

| BRAND NAME / MARQUE                | B. Braun                                         |
|------------------------------------|--------------------------------------------------|
| TYPE OF BATTERY / TYPE DE BATTERIE | Medical battery / Batterie pour appareil médical |
| TECHNOLOGY / TECHNOLOGIE           | Nickel-métal hydrure                             |
| VOLTAGE / TENSION                  | 4.8V                                             |
| CAPACITY / CAPACITÉ                | 2.1Ah                                            |
| DIMENSIONS / DIMENSIONS            |                                                  |
| • LENGHT / LONGUEUR                | 106mm                                            |
| • WIDTH / LARGEUR                  | 40mm                                             |
| • HEIGHT / HAUTEUR                 | 30mm                                             |
| WEIGHT / POIDS                     | 200gr                                            |
| PART NUMBER / PART NUMBER          | 8713180                                          |
|                                    |                                                  |

## MANUFACTURER-MODEL / MARQUE-MODÈLE

B.BRAUNE Infusomat Space