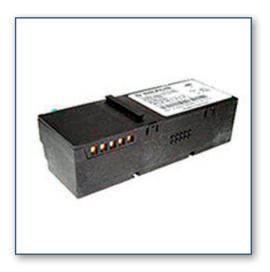

## **MEDICAL BATTERY**

BATTERIE MÉDICALE

## **MAIN INFORMATION / INFORMATIONS GENERALES**

| BRAND NAME / MARQUE                | B. Braun                                         |
|------------------------------------|--------------------------------------------------|
| TYPE OF BATTERY / TYPE DE BATTERIE | Medical battery / Batterie pour appareil médical |
| TECHNOLOGY / TECHNOLOGIE           | Nickel-métal hydrure                             |
| VOLTAGE / TENSION                  | 4.8V                                             |
| CAPACITY / CAPACITÉ                | 2.1Ah                                            |
| DIMENSIONS / DIMENSIONS            |                                                  |
| • LENGHT / LONGUEUR                | 106mm                                            |
| • WIDTH / LARGEUR                  | 40mm                                             |
| • HEIGHT / HAUTEUR                 | 30mm                                             |
| WEIGHT / POIDS                     | 200gr                                            |
| PART NUMBER / PART NUMBER          | 8713180                                          |
|                                    |                                                  |

## MANUFACTURER-MODEL / MARQUE-MODÈLE

B.BRAUNE Infusomat Space