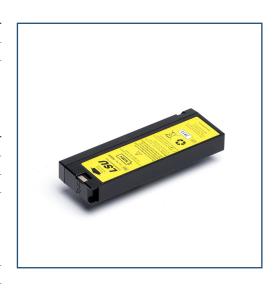

## **MEDICAL BATTERY Laerdal LSU 12V 2.2Ah**

BATTERIE MÉDICALE Laerdal LSU 12V 2.2Ah

## MAIN INFORMATION / INFORMATIONS GÉNÉRALES

| TYPE OF BATTERY | TYPE DE BATTERIE | Original |
|-----------------|------------------|----------|
| BRAND           | MARQUE           | Laerdal  |

## **TECHNICAL INFORMATION / INFORMATIONS TECHNIQUES**

| TECHNOLOGY / Technologie |            | Nickel-métal hydrure |
|--------------------------|------------|----------------------|
| Voltage / Tension        |            | 12V                  |
| Capacity / Capacité      |            | 2.2Ah                |
| DIMENSIONS               | DIMENSIONS |                      |
| • Length / Longueur      |            | 180mm                |
| • Width / Largeur        |            | 23mm                 |
| • Height / Hauteur       |            | 60mm                 |
| WEIGHT                   | POIDS      | 0.9g                 |