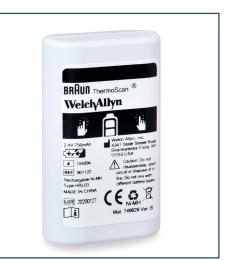

## **MAIN INFORMATION / INFORMATIONS GÉNÉRALES**

| BRAND NAME         | MARQUE           | Welch Allyn                        |
|--------------------|------------------|------------------------------------|
| TYPE OF BATTERY    | TYPE DE BATTERIE | Medical battery / Batterie médical |
| TECHNOLOGY         | TECHNOLOGIE      | Nickel-métal hydrure               |
| VOLTAGE            | TENSION          | 2.4V                               |
| CAPACITY           | CAPACITÉ         | 750mAh                             |
| DIMENSIONS         | DIMENSIONS       |                                    |
| Length / Longueur  |                  | 50mm                               |
| • Width / Largeur  |                  | 15mm                               |
| • Height / Hauteur |                  | 30mm                               |
| WEIGHT             | POIDS            | 33gr                               |
| EAN CODE           | CODE EAN         | 3660766618931                      |

## **COMPATIBLE PRODUCTS /** PRODUITS COMPATIBLES\*

| PART NUMBER / PART NUMBER | 901122                |
|---------------------------|-----------------------|
| MANUFACTURER / MARQUES    | <b>MODEL</b> / MODÈLE |
| Welch Allyn               | Thermoscan Pro 6000   |