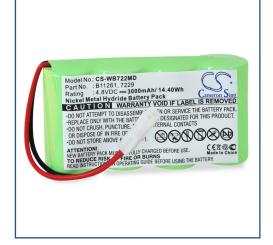

## **MEDICAL BATTERY 4.8V 3000mAh**

## BATTERIE MÉDICALE 4.8V 3000mAh

## MAIN INFORMATION / INFORMATIONS GÉNÉRALES

| TYPE OF BATTERY     | TYPE DE BATTERIE | Compatible           |
|---------------------|------------------|----------------------|
| BRAND               | MARQUE           | NX                   |
| TECHNOLOGY          | TECHNOLOGIE      | Nickel-métal hydrure |
| VOLTAGE             | TENSION          | 4.8V                 |
| CAPACITY            | CAPACITÉ         | 3000mAh              |
| DIMENSIONS          | DIMENSIONS       |                      |
| • Length / Longueur |                  | 88.9mm               |
| • Width / Largeur   |                  | 45.7mm               |
| • Height / Hauteur  |                  | 22.5mm               |
| WEIGHT              | POIDS            | 225Gr                |

## **COMPATIBLE PRODUCTS / PRODUITS COMPATIBLES\***

| PART NUMBER / PART NUMBER | 7229                  |
|---------------------------|-----------------------|
|                           | B11261                |
| MANUFACTURER / MARQUES    | <b>MODEL</b> / MODÈLE |
| WELCH ALLVN               | 12000                 |
| WELCH ALLVN               | 72240                 |