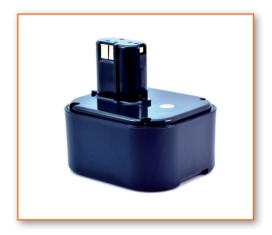

## MAIN INFORMATION / INFORMATIONS GÉNÉRALES

| BRAND               | MARQUE      | NX                   |
|---------------------|-------------|----------------------|
| TECHNOLOGY          | TECHNOLOGIE | Nickel-metal hydrure |
| VOLTAGE             | TENSION     | 24V                  |
| CAPACITY            | CAPACITÉ    | 2Ah                  |
| DIMENSIONS          | DIMENSIONS  |                      |
| • LENGTH / LONGUEUR |             | 119mm                |
| • WIDTH / LARGEUR   |             | 109mm                |
| • HEIGHT / HAUTEUR  |             | 99mm                 |
| WEIGHT              | POIDS       | 470gr                |
| COLOUR              | COULEUR     | Black / Noir         |
| GUARANTEE           | GARANTIE    | 6 months / 6 mois    |
|                     |             |                      |