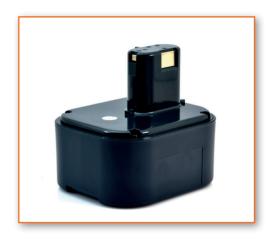

## MAIN INFORMATION / INFORMATIONS GÉNÉRALES

| BRAND               | MARQUE      | NX                   |
|---------------------|-------------|----------------------|
| TECHNOLOGY          | TECHNOLOGIE | Nickel-metal hydrure |
| VOLTAGE             | TENSION     | 24V                  |
| CAPACITY            | CAPACITÉ    | 2Ah                  |
| DIMENSIONS          | DIMENSIONS  |                      |
| • LENGTH / LONGUEUR |             | 119mm                |
| • WIDTH / LARGEUR   |             | 109mm                |
| • HEIGHT / HAUTEUR  |             | 99mm                 |
| WEIGHT              | POIDS       | 470gr                |
| COLOUR              | COULEUR     | Black / Noir         |
| GUARANTEE           | GARANTIE    | 6 months / 6 mois    |
|                     |             |                      |