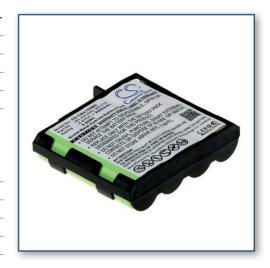

## **MAIN INFORMATION / INFORMATIONS GENERALES**

| BRAND NAME / MARQUE                |            | CS                                  |
|------------------------------------|------------|-------------------------------------|
| TYPE OF BATTERY / TYPE DE BATTERIE |            | Medical battery / Batterie médicale |
| TECHNOLOGY / TECHNOLOGIE           |            | Nickel-métal hydrure                |
| VOLTAGE / TENSION                  |            | 4.8V                                |
| CAPACITY / CAPACITÉ                |            | 2Ah                                 |
| DIMENSIONS                         | DIMENSIONS |                                     |
| • LENGTH / LONGUEUR                |            | 60mm                                |
| • WIDTH / LARGEUR                  |            | 14mm                                |
| • HEIGHT / HAUTEUR                 |            | 60mm                                |
| WEIGHT / POIDS                     |            | 120gr                               |
| EAN CODE / CODE EAN                |            | 4894128116097                       |
| GUARANTEE / GARANTIE               |            | 6 mois                              |
| PART NUMBER / PART NUMBER          |            | 4H-AA1500                           |
|                                    |            |                                     |

## MANUFACTURER-MODEL / MARQUE-MODÈLE

COMPEX 3