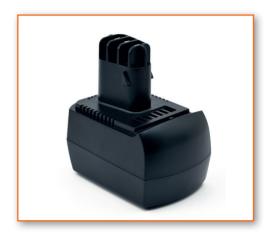

Part No: AMH9022

## **POWER TOOL BATTERY**

## BATTERIE OUTILLAGE ELECTROPORTATIF

## MAIN INFORMATION / INFORMATIONS GÉNÉRALES

| BRAND               | MARQUE      | NX                   |
|---------------------|-------------|----------------------|
| TECHNOLOGY          | TECHNOLOGIE | Nickel-metal hydrure |
| VOLTAGE             | TENSION     | 12V                  |
| CAPACITY            | CAPACITÉ    | 2.1Ah                |
| DIMENSIONS          | DIMENSIONS  |                      |
| • LENGTH / LONGUEUR |             | 109mm                |
| • WIDTH / LARGEUR   |             | 112mm                |
| • HEIGHT / HAUTEUR  |             | 75mm                 |
| WEIGHT              | POIDS       | 453gr                |
| COLOUR              | COULEUR     | Black / Noir         |
| GUARANTEE           | GARANTIE    | 6 months / 6 mois    |