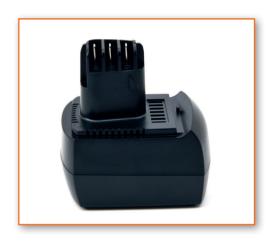

Part No: AMH9022

## **POWER TOOL BATTERY**

## BATTERIE OUTILLAGE ELECTROPORTATIF

## MAIN INFORMATION / INFORMATIONS GÉNÉRALES

| BRAND               | MARQUE      | NX                   |
|---------------------|-------------|----------------------|
| TECHNOLOGY          | TECHNOLOGIE | Nickel-metal hydrure |
| VOLTAGE             | TENSION     | 12V                  |
| CAPACITY            | CAPACITÉ    | 2.1Ah                |
| DIMENSIONS          | DIMENSIONS  |                      |
| • LENGTH / LONGUEUR |             | 109mm                |
| • WIDTH / LARGEUR   |             | 112mm                |
| • HEIGHT / HAUTEUR  |             | 75mm                 |
| WEIGHT              | POIDS       | 453gr                |
| COLOUR              | COULEUR     | Black / Noir         |
| GUARANTEE           | GARANTIE    | 6 months / 6 mois    |