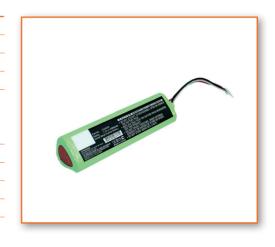

## **MEASURING DEVICE BATTERY**

BATTERIE APPAREIL DE MESURE

## MAIN INFORMATION / INFORMATIONS GÉNÉRALES

| TYPE OF BATTERY    | TYPE DE BATTERIE | Batterie compatible / Compatible battery |
|--------------------|------------------|------------------------------------------|
| TECHNOLOGY         | TECHNOLOGIE      | Nimh                                     |
| VOLTAGE            | TENSION          | 7.2V                                     |
| CAPACITY           | CAPACITÉ         | 2500mAh                                  |
| DIMENSIONS         | DIMENSION        |                                          |
| • WIDTH / LARGEUR  |                  | 29mm                                     |
| • HEIGHT / HAUTEUR |                  | 27mm                                     |
| WEIGHT             | POIDS            | 240 Gr                                   |
| EAN CODE           | CODE EAN         | 3660766428288                            |
| COLOUR             | COULEUR          | Black / Noir                             |
| GUARANTE           | GARANTIE         | 1 year / 1 an                            |
| PART NUMBER        | PART NUMBER*     | 3524222                                  |
|                    |                  | TI20-RBP                                 |
|                    |                  | TI20RBP                                  |