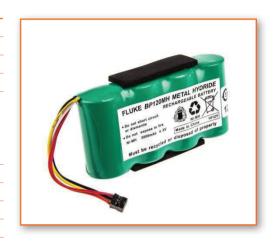

## MAIN INFORMATION / INFORMATIONS GÉNÉRALES

| TYPE OF BATTERY     | TYPE DE BATTERIE | Batterie d'origine / Original battery |
|---------------------|------------------|---------------------------------------|
| TECHNOLOGY          | TECHNOLOGIE      | Nimh                                  |
| VOLTAGE             | TENSION          | 4.8V                                  |
| CAPACITY            | CAPACITÉ         | 3000mAh                               |
| DIMENSIONS          | DIMENSION        |                                       |
| • LENGHT / LONGUEUR |                  | 50mm                                  |
| • WIDTH / LARGEUR   |                  | 47mm                                  |
| • HEIGHT / HAUTEUR  |                  | 10mm                                  |
| WEIGHT              | POIDS            | 550 Gr                                |
| EAN CODE            | CODE EAN         | 0095969327237                         |
| COLOUR              | COULEUR          | Black / Noir                          |
| GUARANTE            | GARANTIE         | 1 year / 1 an                         |
| PART NUMBER         | PART NUMBER*     | BP120MH                               |

## MANUFACTURER - MODEL / MARQUE - MODÈLE

| FLUKE | Série 120       |
|-------|-----------------|
| FLUKE | Série 43        |
| FLUKE | Série 43B BP120 |

<sup>\*</sup> Non exhaustive list / Liste non-exhaustive