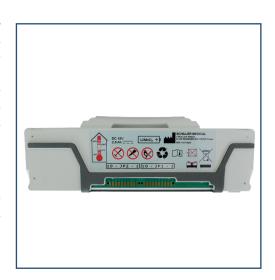

# **MEDICAL BATTERY** Medical battery Schiller Odam Bruker Fred PA-1 15V 2.8Ah

## BATTERIE MEDICALE

Batterie médicale Schiller Odam Bruker Fred PA-1 15V 2.8Ah

## MAIN INFORMATION / INFORMATIONS GÉNÉRALES

| BRAND               | MARQUE           | Schiller Odam Bruker                                   |
|---------------------|------------------|--------------------------------------------------------|
| TYPE OF BATTERY     | TYPE DE BATTERIE | Original battery / Batterie originale                  |
| TECHNOLOGIE         | TECHNOLOGIE      | Non-rechargeable lithium /<br>Lithium non rechargeable |
| VOLTAGE             | TENSION          | 15V                                                    |
| CAPACITY            | CAPACITÉ         | 2.8Ah                                                  |
| DIMENSIONS          | DIMENSIONS       |                                                        |
| • Length / Longueur |                  | 189mm                                                  |
| • Width / Largeur   |                  | 53mm                                                   |
| • Height / Hauteur  |                  | 25mm                                                   |
| WEIGHT              | POIDS            | 300g                                                   |

### PRODUCT DESCRIPTION / DESCRIPTION DU PRODUIT

UK: Original Schiller Fred PA-1 defibrillator battery.

FR: Original Schiller Fred PA-1 defibrillator battery.