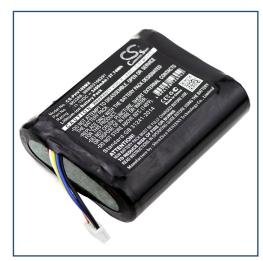

## MAIN INFORMATION / INFORMATIONS GÉNÉRALES

| TYPE OF BATTERY     | TYPE DE BATTERIE | Compatible |
|---------------------|------------------|------------|
| VOLTAGE             | TENSION          | 11.1V      |
| CAPACITY            | CAPACITÉ         | 3.4Ah      |
| DIMENSIONS          | DIMENSIONS       |            |
| • Length / Longueur |                  | 66.62mm    |
| • Width / Largeur   |                  | 55.4mm     |
| • Height / Hauteur  |                  | 21mm       |
| WEIGHT              | POIDS            | 147.2gr    |