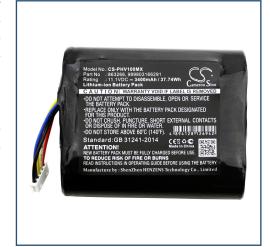

## MAIN INFORMATION / INFORMATIONS GÉNÉRALES

| TYPE OF BATTERY     | TYPE DE BATTERIE | Compatible |
|---------------------|------------------|------------|
| VOLTAGE             | TENSION          | 11.1V      |
| CAPACITY            | CAPACITÉ         | 3.4Ah      |
| DIMENSIONS          | DIMENSIONS       |            |
| • Length / Longueur |                  | 66.62mm    |
| • Width / Largeur   |                  | 55.4mm     |
| • Height / Hauteur  |                  | 21mm       |
| WEIGHT              | POIDS            | 147.2gr    |