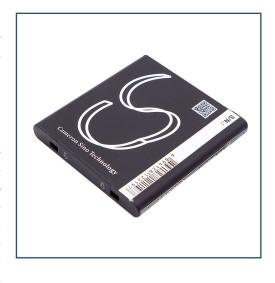

## **MEDICAL BATTERY**BATTERIE MÉDICALE

## MAIN INFORMATION / INFORMATIONS GÉNÉRALES

| TYPE OF BATTERY     | TYPE DE BATTERIE | Compatible                                                 |
|---------------------|------------------|------------------------------------------------------------|
| BRAND               | MARQUE           | Nx                                                         |
| TECHNOLOGY          | TECHNOLOGIE      | Li-lon                                                     |
| APPLICATION         | APPLICATION      | Medical monitor battery<br>Batterie médicale pour moniteur |
| VOLTAGE             | TENSION          | 3.7V                                                       |
| CAPACITY            | CAPACITÉ         | 1.75Ah                                                     |
| DIMENSIONS          | DIMENSIONS       |                                                            |
| • Length / Longueur |                  | 53.5mm                                                     |
| • Width / Largeur   |                  | 51.4mm                                                     |
| • Height / Hauteur  |                  | 6.8mm                                                      |
| WEIGHT              | POIDS            | 38g                                                        |