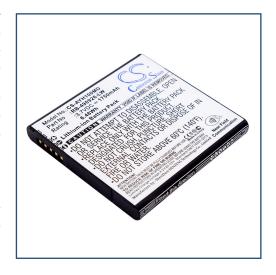

## **MEDICAL BATTERY**BATTERIE MÉDICALE

## MAIN INFORMATION / INFORMATIONS GÉNÉRALES

| TYPE OF BATTERY     | TYPE DE BATTERIE | Compatible                                                 |
|---------------------|------------------|------------------------------------------------------------|
| BRAND               | MARQUE           | Nx                                                         |
| TECHNOLOGY          | TECHNOLOGIE      | Li-lon                                                     |
| APPLICATION         | APPLICATION      | Medical monitor battery<br>Batterie médicale pour moniteur |
| VOLTAGE             | TENSION          | 3.7V                                                       |
| CAPACITY            | CAPACITÉ         | 1.75Ah                                                     |
| DIMENSIONS          | DIMENSIONS       |                                                            |
| • Length / Longueur |                  | 53.5mm                                                     |
| • Width / Largeur   |                  | 51.4mm                                                     |
| • Height / Hauteur  |                  | 6.8mm                                                      |
| WEIGHT              | POIDS            | 38g                                                        |