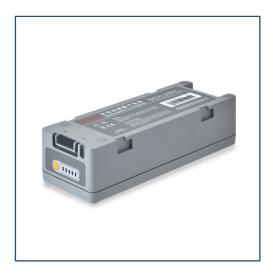

## MEDICAL BATTERY MINDRAY BENHEARTH D6 14.8V 4.5Ah

BATTERIE MÉDICALE MINDRAY BENHEARTH D6 14.8V 4.5Ah

## MAIN INFORMATION / INFORMATIONS GÉNÉRALES

| TYPE OF BATTERY     | TYPE DE BATTERIE | Original /  |
|---------------------|------------------|-------------|
|                     |                  | Origine     |
| BRAND               | MARQUE           | Mindray     |
| TECHNOLOGY          | TECHNOLOGIE      | Lithium-ion |
| VOLTAGE             | TENSION          | 14.8V       |
| CAPACITY            | CAPACITÉ         | 4.5Ah       |
| DIMENSIONS          | DIMENSIONS       |             |
| • Length / Longueur |                  | 180mm       |
| • Width / Largeur   |                  | 68mm        |
| • Height / Hauteur  |                  | 50mm        |
| WEIGHT              | POIDS            | 0.74Kg      |