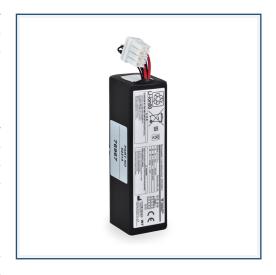

## **MEDICAL BATTERY FUKUDA DENSHI 14.8V 4600mAh**

BATTERIE MÉDICALE FUKUDA DENSHI 14.8V 4600mAh

## **TECHNICAL INFORMATION / INFORMATIONS TECHNIQUES**

| TECHNOLOGY / Technologie |            | Lithium-lon |
|--------------------------|------------|-------------|
| Voltage / Tension        |            | 14.8V       |
| Capacity / Capacité      |            | 4600mAh     |
| DIMENSIONS               | DIMENSIONS |             |
| • Length / Longueur      |            | 132mm       |
| • Width / Largeur        |            | 43mm        |
| Height / Hauteur         |            | 36mm        |
| WEIGHT                   | POIDS      | 400g        |