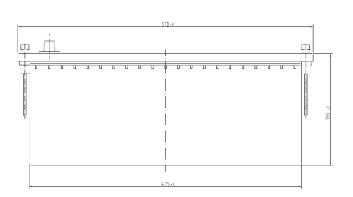

## **TECHNICAL DATASHEET**

Printed: 13/06/2013

Product Management
Transportation Europe

Central Article Code: D05090G14-A Created: 05/09/2005 ETN Code or Other: ES1600 Modified: 5/26/2011

| PERFORMANCES                                                                                              |             | CONTAINER     |                   |                 |             |
|-----------------------------------------------------------------------------------------------------------|-------------|---------------|-------------------|-----------------|-------------|
| Voltage (V):                                                                                              | 12 V        |               | Type:             | D05             | BLACK       |
| C20 (Ah):                                                                                                 | 140.0       | 20 h          | Hold Down:        | В0              |             |
| Rc (min):                                                                                                 | 0           |               | H.D. Adapter:     | No              |             |
| Cranking (A):                                                                                             | 900         | EN            |                   |                 |             |
| /ibration: V3 (35Hz/6g/20h)                                                                               |             | COVER         |                   |                 |             |
| Endurance:                                                                                                | 250 cycles@ |               | Type:             | Flat/Screw      | BLACK       |
| Charge:                                                                                                   | CHARGED     |               | Polarity:         | ETN 3           |             |
| Technology:                                                                                               | GEL         |               | Terminals:        | EN taper post   |             |
| Grid:                                                                                                     | Ca/Ca       |               | Terminal Adapter: | No              |             |
|                                                                                                           |             |               | SOCI:             | No              |             |
| WEIGHT AND STD. DIMENSIONS                                                                                |             |               | Ventilation:      | Independent     |             |
|                                                                                                           |             |               | Filter:           | No              |             |
| Battery Weight (kg): 47.00                                                                                |             | Lateral Plug: | No                |                 |             |
| Volume acid (l): 0.00                                                                                     |             | PLUGS         |                   |                 |             |
| Length (mm):<br>Width (mm):                                                                               |             | 513<br>223    | Type:             | 6 x M18 Valve   | GREY MEDIUM |
| leight (mm): 223                                                                                          |             | HANDLES       |                   |                 |             |
|                                                                                                           |             |               | Type:             | 2 x Rope (Rigid | BLACK       |
|                                                                                                           |             |               |                   | OTHERS          |             |
|                                                                                                           |             |               | Degassing Tube:   | No              |             |
| All figures show nominal values. Tolerances are according to EN50342 and applicable European Requlations. |             |               | Gel               |                 |             |