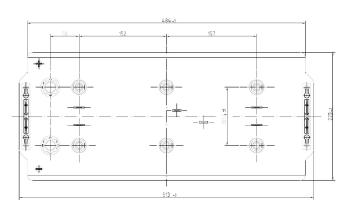

## **TECHNICAL DATASHEET**

Printed: 13/06/2013

Product Management
Transportation Europe

Central Article Code: D05090G14-A Created: 05/09/2005 ETN Code or Other: ES1600 Modified: 5/26/2011

| PERFORMANCES                                                                                              |             | CONTAINER     |                   |                 |             |
|-----------------------------------------------------------------------------------------------------------|-------------|---------------|-------------------|-----------------|-------------|
| Voltage (V):                                                                                              | 12 V        |               | Type:             | D05             | BLACK       |
| C20 (Ah):                                                                                                 | 140.0       | 20 h          | Hold Down:        | В0              |             |
| Rc (min):                                                                                                 | 0           |               | H.D. Adapter:     | No              |             |
| Cranking (A):                                                                                             | 900         | EN            |                   |                 |             |
| /ibration: V3 (35Hz/6g/20h)                                                                               |             | COVER         |                   |                 |             |
| Endurance:                                                                                                | 250 cycles@ |               | Type:             | Flat/Screw      | BLACK       |
| Charge:                                                                                                   | CHARGED     |               | Polarity:         | ETN 3           |             |
| Technology:                                                                                               | GEL         |               | Terminals:        | EN taper post   |             |
| Grid:                                                                                                     | Ca/Ca       |               | Terminal Adapter: | No              |             |
|                                                                                                           |             |               | SOCI:             | No              |             |
| WEIGHT AND STD. DIMENSIONS                                                                                |             |               | Ventilation:      | Independent     |             |
|                                                                                                           |             |               | Filter:           | No              |             |
| Battery Weight (kg): 47.00                                                                                |             | Lateral Plug: | No                |                 |             |
| Volume acid (l): 0.00                                                                                     |             | PLUGS         |                   |                 |             |
| Length (mm):<br>Width (mm):                                                                               |             | 513<br>223    | Type:             | 6 x M18 Valve   | GREY MEDIUM |
| leight (mm): 223                                                                                          |             | HANDLES       |                   |                 |             |
|                                                                                                           |             |               | Type:             | 2 x Rope (Rigid | BLACK       |
|                                                                                                           |             |               |                   | OTHERS          |             |
|                                                                                                           |             |               | Degassing Tube:   | No              |             |
| All figures show nominal values. Tolerances are according to EN50342 and applicable European Requlations. |             |               | Gel               |                 |             |