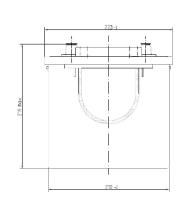

## **TECHNICAL DATASHEET**

Printed: 13/06/2013

Product Management
Transportation Europe

Central Article Code: D05090G14-A Created: 05/09/2005 ETN Code or Other: ES1600 Modified: 5/26/2011

| PERFORMANCES                                                                                              |             | CONTAINER     |                   |                 |             |
|-----------------------------------------------------------------------------------------------------------|-------------|---------------|-------------------|-----------------|-------------|
| Voltage (V):                                                                                              | 12 V        |               | Type:             | D05             | BLACK       |
| C20 (Ah):                                                                                                 | 140.0       | 20 h          | Hold Down:        | В0              |             |
| Rc (min):                                                                                                 | 0           |               | H.D. Adapter:     | No              |             |
| Cranking (A):                                                                                             | 900         | EN            |                   |                 |             |
| /ibration: V3 (35Hz/6g/20h)                                                                               |             | COVER         |                   |                 |             |
| Endurance:                                                                                                | 250 cycles@ |               | Type:             | Flat/Screw      | BLACK       |
| Charge:                                                                                                   | CHARGED     |               | Polarity:         | ETN 3           |             |
| Technology:                                                                                               | GEL         |               | Terminals:        | EN taper post   |             |
| Grid:                                                                                                     | Ca/Ca       |               | Terminal Adapter: | No              |             |
|                                                                                                           |             |               | SOCI:             | No              |             |
| WEIGHT AND STD. DIMENSIONS                                                                                |             |               | Ventilation:      | Independent     |             |
|                                                                                                           |             |               | Filter:           | No              |             |
| Battery Weight (kg): 47.00                                                                                |             | Lateral Plug: | No                |                 |             |
| Volume acid (l): 0.00                                                                                     |             | PLUGS         |                   |                 |             |
| Length (mm):<br>Width (mm):                                                                               |             | 513<br>223    | Type:             | 6 x M18 Valve   | GREY MEDIUM |
| leight (mm): 223                                                                                          |             | HANDLES       |                   |                 |             |
|                                                                                                           |             |               | Type:             | 2 x Rope (Rigid | BLACK       |
|                                                                                                           |             |               |                   | OTHERS          |             |
|                                                                                                           |             |               | Degassing Tube:   | No              |             |
| All figures show nominal values. Tolerances are according to EN50342 and applicable European Requlations. |             |               | Gel               |                 |             |