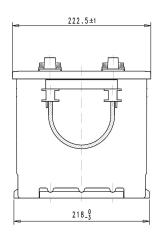

| PERFORMANCES                                                  |             |         | CONTAINER                         |              |       |
|---------------------------------------------------------------|-------------|---------|-----------------------------------|--------------|-------|
| Voltage (V):                                                  | 12 V        |         | Type:                             | D09          | BLACK |
| C20 (Ah):                                                     | 180.0       | 20 h    | Hold Down:                        | B3           |       |
| Cranking (A):                                                 | 1000        | EN      | H.D. Adapter:                     | No           |       |
| Charge:                                                       | WET         |         | COVER                             |              |       |
| Technology:                                                   | Vented/Floo | oded    | Type:                             | Flat/Screw   | BLACK |
| Grid:                                                         | Ca/Ca       |         | Polarity:                         | ETN 3        |       |
|                                                               |             |         | Terminals:                        | EN taper pos | t     |
|                                                               |             |         | Terminal Adapter:                 | No           |       |
|                                                               |             |         | SOCI:                             | No           |       |
|                                                               |             |         | Ventilation:                      | Independent  |       |
|                                                               |             |         | Filter:                           | No           |       |
| STD. DIMENSIONS                                               |             |         | Lateral Plug:                     | No           |       |
| Length (mm ± 2):                                              |             |         | PLUGS                             |              |       |
| Width (mm ± 2):                                               | 218         |         | Type: 6 x M27                     | В            | BLACK |
| Height (mm $\pm$ 2): 225<br>Total Weight (kg $\pm$ 5%): 43.00 |             | HANDLES |                                   |              |       |
| Total Weight (kg ± 5%                                         | ). 45.00    |         | Type: 2 x Rope (Rigid holde BLACK |              |       |
|                                                               |             |         | OTHERS                            |              |       |
|                                                               |             |         | Degassing Tube: No                |              |       |
| All figures show nominal va<br>EN50342 and applicable E       |             |         |                                   |              |       |