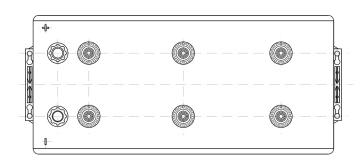

| PERFORMANCES                                                  |             |         | CONTAINER                         |              |       |
|---------------------------------------------------------------|-------------|---------|-----------------------------------|--------------|-------|
| Voltage (V):                                                  | 12 V        |         | Type:                             | D09          | BLACK |
| C20 (Ah):                                                     | 180.0       | 20 h    | Hold Down:                        | B3           |       |
| Cranking (A):                                                 | 1000        | EN      | H.D. Adapter:                     | No           |       |
| Charge:                                                       | WET         |         | COVER                             |              |       |
| Technology:                                                   | Vented/Floo | oded    | Type:                             | Flat/Screw   | BLACK |
| Grid:                                                         | Ca/Ca       |         | Polarity:                         | ETN 3        |       |
|                                                               |             |         | Terminals:                        | EN taper pos | t     |
|                                                               |             |         | Terminal Adapter:                 | No           |       |
|                                                               |             |         | SOCI:                             | No           |       |
|                                                               |             |         | Ventilation:                      | Independent  |       |
|                                                               |             |         | Filter:                           | No           |       |
| STD. DIMENSIONS                                               |             |         | Lateral Plug:                     | No           |       |
| Length (mm ± 2):                                              |             |         | PLUGS                             |              |       |
| Width (mm ± 2):                                               | 218         |         | Type: 6 x M27                     | В            | BLACK |
| Height (mm $\pm$ 2): 225<br>Total Weight (kg $\pm$ 5%): 43.00 |             | HANDLES |                                   |              |       |
| Total Weight (kg ± 5%                                         | ). 45.00    |         | Type: 2 x Rope (Rigid holde BLACK |              |       |
|                                                               |             |         | OTHERS                            |              |       |
|                                                               |             |         | Degassing Tube: No                |              |       |
| All figures show nominal va<br>EN50342 and applicable E       |             |         |                                   |              |       |