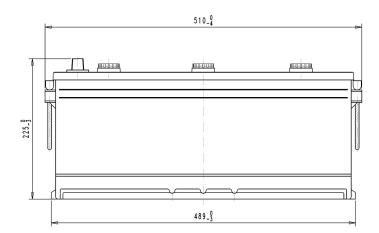

| PERFORMANCES                                                  |             |         | CONTAINER                         |              |       |
|---------------------------------------------------------------|-------------|---------|-----------------------------------|--------------|-------|
| Voltage (V):                                                  | 12 V        |         | Type:                             | D09          | BLACK |
| C20 (Ah):                                                     | 180.0       | 20 h    | Hold Down:                        | B3           |       |
| Cranking (A):                                                 | 1000        | EN      | H.D. Adapter:                     | No           |       |
| Charge:                                                       | WET         |         | COVER                             |              |       |
| Technology:                                                   | Vented/Floo | oded    | Type:                             | Flat/Screw   | BLACK |
| Grid:                                                         | Ca/Ca       |         | Polarity:                         | ETN 3        |       |
|                                                               |             |         | Terminals:                        | EN taper pos | t     |
|                                                               |             |         | Terminal Adapter:                 | No           |       |
|                                                               |             |         | SOCI:                             | No           |       |
|                                                               |             |         | Ventilation:                      | Independent  |       |
|                                                               |             |         | Filter:                           | No           |       |
| STD. DIMENSIONS                                               |             |         | Lateral Plug:                     | No           |       |
| Length (mm ± 2):                                              |             |         | PLUGS                             |              |       |
| Width (mm ± 2):                                               | 218         |         | Type: 6 x M27                     | В            | BLACK |
| Height (mm $\pm$ 2): 225<br>Total Weight (kg $\pm$ 5%): 43.00 |             | HANDLES |                                   |              |       |
| Total Weight (kg ± 5%                                         | ). 45.00    |         | Type: 2 x Rope (Rigid holde BLACK |              |       |
|                                                               |             |         | OTHERS                            |              |       |
|                                                               |             |         | Degassing Tube: No                |              |       |
| All figures show nominal va<br>EN50342 and applicable E       |             |         |                                   |              |       |