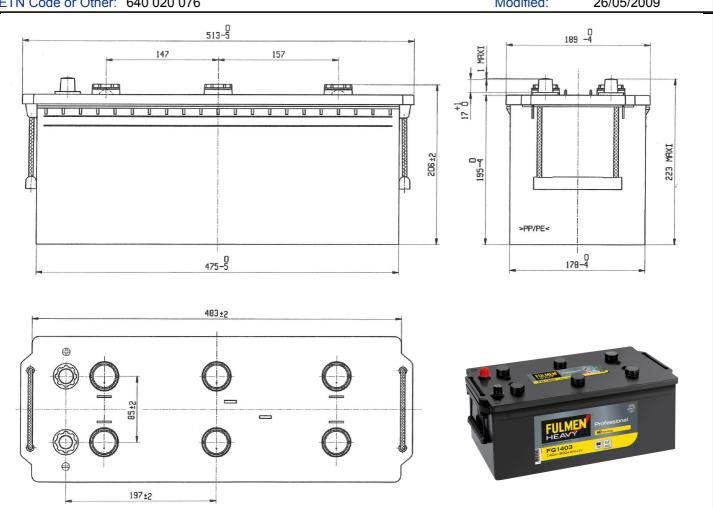

## **TECHNICAL DATASHEET**

Printed: 24/11/2009

Product Management
Transportation Europe

 Central Article Code:
 D04081W01-A
 Created:
 05/09/2005

 ETN Code or Other:
 640 020 076
 Modified:
 26/05/2009

| PERFORMANCES               |                           |        |                      | CONTAINER          |       |  |
|----------------------------|---------------------------|--------|----------------------|--------------------|-------|--|
| Voltage (V):               | 12 V                      |        | Type:                | D04                | BLACK |  |
| C20 (Ah):                  | 140.0                     | 20 h   | Hold Down:           | B0                 |       |  |
| Rc (min):                  | 0                         |        | H. D. Adapter:       | No                 |       |  |
| Cranking (A):              | 800                       | EN     | COVER                |                    |       |  |
| Vibration:                 | V2 (35Hz/6g               | /2h)   | Type:                | Flat/Screw         | BLACK |  |
| Endurance:                 | E2 (90 cycles@50%)<br>WET |        | Polarity: Terminals: | ETN 3              |       |  |
| Charge:                    |                           |        |                      | EN taper post      |       |  |
| Technology:                | Vented/Floor              | ded    | Terminal Adapter:    | No                 |       |  |
| Grid:                      | Hybrid                    |        | SOCI:                | No                 |       |  |
| WEIGHT AND STD. DIMENSIONS |                           |        | Ventilation:         | Independent        |       |  |
|                            |                           |        | Filter:              | No                 |       |  |
| Battery Weight (kg): 36.67 |                           |        | Lateral Plug:        | No                 |       |  |
| Volume acid (I): 9.82      |                           | PLUGS  |                      |                    |       |  |
| Length (mm):               | 513                       |        | Type: 6 x N          | 127                | BLACK |  |
| Width (mm):                |                           |        |                      | HANDLES            |       |  |
| Height (mm):               | 223                       |        | Type: 2 x R          | ope (Rigid holder) | BLACK |  |
|                            |                           | OTHERS |                      |                    |       |  |
|                            |                           |        | Degassing Tube:      | No                 |       |  |