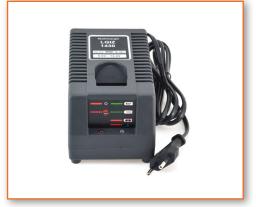

## **POWER TOOL CHARGER**

CHARGEUR OUTILLAGE

## **MAIN INFORMATION / INFORMATIONS GENERALES**

| BRAND NAME / MARQUE     | AP                  |
|-------------------------|---------------------|
| DIMENSIONS / DIMENSIONS |                     |
| • LENGHT / LONGUEUR     | 150 mm              |
| • WIDTH / LARGEUR       | 85 mm               |
| • HEIGHT / HAUTEUR      | 70 mm               |
| WEIGHT / POIDS          | 0.68 kg             |
| GUARANTEE / GARANTIE    | 12 mois / 12 months |
| EAN CODE / CODE EAN     | 3660766488060       |

## **TECHNICAL INFORMATION / INFORMATIONS TECHNIQUES**

| AC INPUT / ENTRÉE AC               | 220  |  |
|------------------------------------|------|--|
| OUTPUT / SORTIE                    | 14.4 |  |
| OUTPUT CURRENT / COURANT DE SORTIE | 3A   |  |