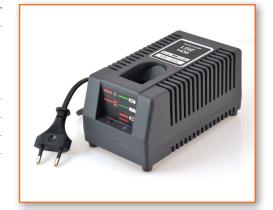

## **POWER TOOL CHARGER**

CHARGEUR OUTILLAGE

## **MAIN INFORMATION / INFORMATIONS GENERALES**

| BRAND NAME / MARQUE     | AP                  |
|-------------------------|---------------------|
| DIMENSIONS / DIMENSIONS |                     |
| • LENGHT / LONGUEUR     | 150 mm              |
| • WIDTH / LARGEUR       | 85 mm               |
| • HEIGHT / HAUTEUR      | 70 mm               |
| WEIGHT / POIDS          | 0.68 kg             |
| GUARANTEE / GARANTIE    | 12 mois / 12 months |
| EAN CODE / CODE EAN     | 3660766488060       |

## **TECHNICAL INFORMATION / INFORMATIONS TECHNIQUES**

| AC INPUT / ENTRÉE AC               | 220  |  |
|------------------------------------|------|--|
| OUTPUT / SORTIE                    | 14.4 |  |
| OUTPUT CURRENT / COURANT DE SORTIE | 3A   |  |