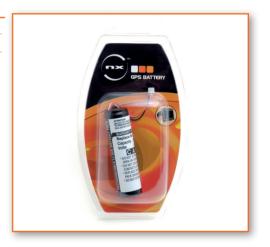

**GPS BATTERY**BATTERIE GPS

Part No: GPS9002

## **ADDITIONAL INFORMATION / INFORMATIONS COMPLÉMENTAIRES**

| UNIT PACKING | CONDITIONNEMENT UNITAIRE | Blister NX    |
|--------------|--------------------------|---------------|
| EAN CODE     | CODE EAN                 | 3660766418685 |