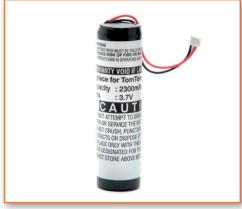

**GPS BATTERY**BATTERIE GPS

Part No: GPS9002

## MAIN INFORMATION / INFORMATIONS GÉNÉRALES

| BRAND                | MARQUE      | NX                              |
|----------------------|-------------|---------------------------------|
| TECHNOLOGY           | TECHNOLOGIE | Lithium-ion                     |
| VOLTAGE              | TENSION     | 3.7V                            |
| CAPACITY             | CAPACITÉ    | 2300mAh                         |
| DIMENSIONS           | DIMENSIONS  |                                 |
| • Diameter/ Diamètre |             | 18.5mm                          |
| • Width / Largeur    |             | 68.5mm                          |
| WEIGHT               | POIDS       | 44gr                            |
|                      |             |                                 |
| COLOUR               | COULEUR     | Black and white / Blanc et Noir |