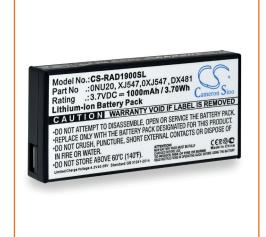

### **TECHNICAL INFORMATION / INFORMATIQUES TECHNIQUES**

| BRAND               | MARQUE      | NX          |
|---------------------|-------------|-------------|
| TECHNOLOGY          | TECHNOLOGIE | Lithium-ion |
| VOLTAGE             | TENSION     | 3.7V        |
| CAPACITY            | CAPACITÉ    | 1000mAh     |
| DIMENSIONS          | DIMENSIONS  |             |
| • Lenght / Longueur |             | 78mm        |
| Width / Largeur     |             | 37mm        |
| • Height / Hauteur  |             | 12mm        |
| WEIGHT              | POIDS       | 49.5g       |

#### ADDITIONAL INFORMATION / INFORMATIONS COMPLÉMENTAIRES

| EAN CODE            | CODE EAN   | 3660766632791 |
|---------------------|------------|---------------|
| • Weight / Poids    |            | 100g          |
| DIMENSIONS          | DIMENSIONS |               |
| • Lenght / Longueur |            | 107.63mm      |
| • Width / Largeur   |            | 77.41mm       |
| Height / Hauteur    |            | 18.24mm       |

#### **COMPATIBLE PRODUCT / PRODUITS COMPATIBLES\***

| PART NUMBER            |           | 0FR463                 |
|------------------------|-----------|------------------------|
|                        |           | 0NU209                 |
|                        |           | 0U8735                 |
|                        |           | 0UF302                 |
|                        |           | 0XJ547                 |
|                        |           | 312-0448               |
| MANUFACTURER / MARQUES |           | <b>MODEL /</b> MODÈLES |
| DELL                   | NP007     | SAS 6/IR               |
| DELL                   | PERC      | 61                     |
| DELL                   | POWEREDGE | H700                   |
| DELL                   | POWEREDGE | M600                   |
| DELL                   | POWEREDGE | M605                   |
| DELL                   | POWEREDGE | R200                   |