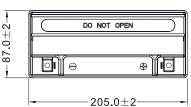

#### √ DIMENSIONS & WEIGHT

| Length       | 205±2mm |
|--------------|---------|
| Width        | 87±2mm  |
| Total Height | 162±2mm |
| Gross weight | 7.0kg   |