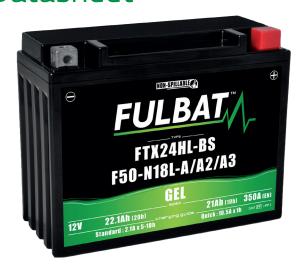

# FTX24HL-BS F50-N18L-A/A2/A3

## Datasheet

GEL battery range is designed to offer maximum performance and safety! Ready to use, GEL battery will not require any acid handling, initial preparation or maintenance.

The non-spillable design (VRLA) linked to its high performance make it the ideal battery for all powersports.

#### **A SPECIFICATIONS**

Voltage

Capacity

CCA (EN) 350A

12 V

22.1Ah (20hr)

21.0Ah (10hr)