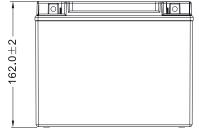

#### √ DIMENSIONS & WEIGHT

| Length       | 205±2mm |
|--------------|---------|
| Width        | 87±2mm  |
| Total Height | 162±2mm |
| Gross weight | 7.0kg   |