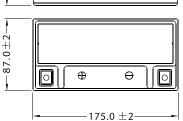

### √ DIMENSIONS & WEIGHT

| Length       | 175±2mm |
|--------------|---------|
| Width        | 87±2mm  |
| Total Height | 155±2mm |
| Gross weight | 5.60kg  |

GEL battery range is designed to offer maximum performance and safety! Ready to use, GEL battery will not require any acid handling, initial preparation or maintenance.