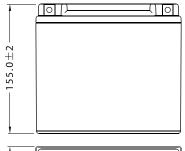

### √ DIMENSIONS & WEIGHT

| Length       | 175±2mm |
|--------------|---------|
| Width        | 87±2mm  |
| Total Height | 155±2mm |
| Gross weight | 5.60kg  |

GEL battery range is designed to offer maximum performance and safety! Ready to use, GEL battery will not require any acid handling, initial preparation or maintenance.