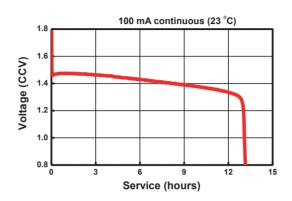

|                                  | (10 seconds pulse / 50 sec rest)       |
| OPERATING TEMPERATURE RANGE PLAGE DE TEMPÉRATURE |                                  | -30°C/+60°C                            |
| STORAGE TEMPERATURE RANGE                        | PLAGE DE TEMPÉRATURE DE STOCKAGE | 30°C max                               |
| LITHIUM CONTENT                                  | POIDS DU LITHIUM                 | 0.45gr                                 |
| PROTECTION                                       | PTC                              | Yes / Oui - PTC                        |
| WEIGHT                                           | POIDS                            | 7.5gr                                  |













## **DISCHARGE CURVES** / COURBES DE DÉCHARGE