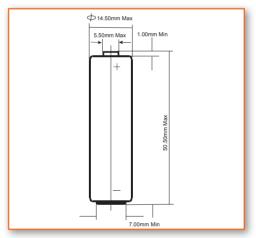

## MAIN INFORMATION / INFORMATIONS GÉNÉRALES

| SIZE                                             | FORMAT                           | L92 - AAA                              |
|--------------------------------------------------|----------------------------------|----------------------------------------|
| BRAND                                            | MARQUE                           | NX                                     |
| TECHNOLOGY                                       | TECHNOLOGIE                      | Lithium Iron Disulfide / Lithium Fer   |
| NOMINAL VOLTAGE                                  | TENSION NOMINALE                 | 1.5V                                   |
| NOMINAL CAPACITY                                 | CAPACITÉ NOMINALE                | 1200mAh (at 50mA, +23°C, 0.8V cut off) |
| NOMINAL CURRENT                                  | COURANT NOMINAL                  | 50mA                                   |
| MAXIMUM CONTINUOUS DISCHARGE CURRENT             |                                  | 1500mA                                 |
| COURANT DE DÉCHARGE CONTINU MAXIMUM              |                                  |                                        |
| MAXIMUM PULSE CURRENT                            | COURANT PULSE MAXI               | 2000mA                                 |
|                                                  |                                  | (10 seconds pulse / 50 sec rest)       |
| OPERATING TEMPERATURE RANGE PLAGE DE TEMPÉRATURE |                                  | -30°C/+60°C                            |
| STORAGE TEMPERATURE RANGE                        | PLAGE DE TEMPÉRATURE DE STOCKAGE | 30°C max                               |
| LITHIUM CONTENT                                  | POIDS DU LITHIUM                 | 0.45gr                                 |
| PROTECTION                                       | PTC                              | Yes / Oui - PTC                        |
| WEIGHT                                           | POIDS                            | 7.5gr                                  |