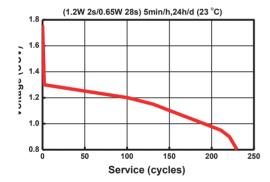

|                                  | (10 seconds pulse / 50 sec rest)       |
| OPERATING TEMPERATURE RANGE PLAGE DE TEMPÉRATURE |                                  | -30°C/+60°C                            |
| STORAGE TEMPERATURE RANGE                        | PLAGE DE TEMPÉRATURE DE STOCKAGE | 30°C max                               |
| LITHIUM CONTENT                                  | POIDS DU LITHIUM                 | 0.45gr                                 |
| PROTECTION                                       | PTC                              | Yes / Oui - PTC                        |
| WEIGHT                                           | POIDS                            | 7.5gr                                  |













## **DISCHARGE CURVES** / COURBES DE DÉCHARGE