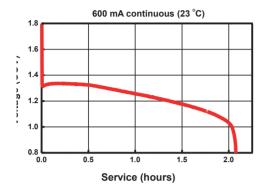

|                                  | (10 seconds pulse / 50 sec rest)       |
| OPERATING TEMPERATURE RANGE PLAGE DE TEMPÉRATURE |                                  | -30°C/+60°C                            |
| STORAGE TEMPERATURE RANGE                        | PLAGE DE TEMPÉRATURE DE STOCKAGE | 30°C max                               |
| LITHIUM CONTENT                                  | POIDS DU LITHIUM                 | 0.45gr                                 |
| PROTECTION                                       | PTC                              | Yes / Oui - PTC                        |
| WEIGHT                                           | POIDS                            | 7.5gr                                  |













## **DISCHARGE CURVES** / COURBES DE DÉCHARGE