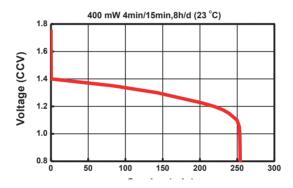

|                                  | (10 seconds pulse / 50 sec rest)       |
| OPERATING TEMPERATURE RANGE PLAGE DE TEMPÉRATURE |                                  | -30°C/+60°C                            |
| STORAGE TEMPERATURE RANGE                        | PLAGE DE TEMPÉRATURE DE STOCKAGE | 30°C max                               |
| LITHIUM CONTENT                                  | POIDS DU LITHIUM                 | 0.45gr                                 |
| PROTECTION                                       | PTC                              | Yes / Oui - PTC                        |
| WEIGHT                                           | POIDS                            | 7.5gr                                  |













## **DISCHARGE CURVES** / COURBES DE DÉCHARGE