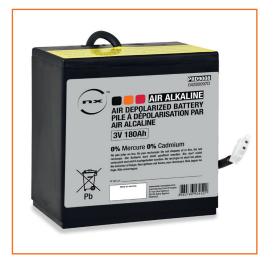

## **ZINC AIR - ALKALINE BATTERY**

## PILE ZINC AIR-ALCALINE

### MAIN INFORMATION / INFORMATIONS GÉNÉRALES

| BRAND NAME                  | MARQUE               | NX                           |  |
|-----------------------------|----------------------|------------------------------|--|
| TECHNOLOGY                  | TECHNOLOGIE          | Zinc Air-Alkaline / Alcaline |  |
| NOMINAL VOLTAGE             | TENSION NOMINALE     | 3V                           |  |
| NOMINAL CAPACITY            | CAPACITÉ NOMINALE    | 180Ah                        |  |
| DIMENSIONS                  | DIMENSIONS           |                              |  |
| • Length / Longueur         |                      | 110mm                        |  |
| Width / Largeur             |                      | 66mm                         |  |
| Height / Hauteur            |                      | 125mm                        |  |
| CONNECTOR                   | CONNECTEUR           | Plug: Molex minifit          |  |
| WEIGHT                      | POIDS                | 1.3kg                        |  |
| OPERATING TEMPERATURE RANGE | PLAGE DE TEMPÉRATURE | -20 °C / + 45 °C             |  |
| GUARANTEE                   | GARANTIE 2 years/ans |                              |  |