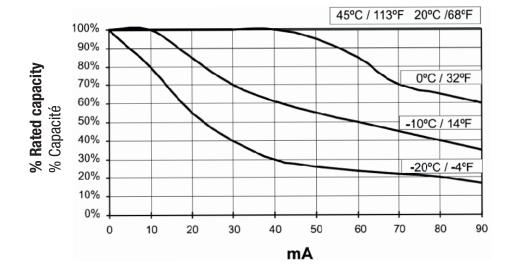

#### CAPACITY AS A FUNCTION OF TEMPERATURE AND DUTY CAPACITÉ EN FONCTION DE LA TEMPÉRATURE ET DU REGIME