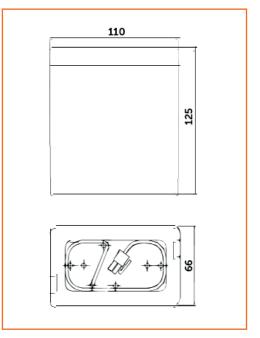

### MAIN INFORMATION / INFORMATIONS GÉNÉRALES

| BRAND NAME                  | MARQUE               | NX                           |  |
|-----------------------------|----------------------|------------------------------|--|
| TECHNOLOGY                  | TECHNOLOGIE          | Zinc Air-Alkaline / Alcaline |  |
| NOMINAL VOLTAGE             | TENSION NOMINALE     | 3V                           |  |
| NOMINAL CAPACITY            | CAPACITÉ NOMINALE    | 180Ah                        |  |
| DIMENSIONS                  | DIMENSIONS           |                              |  |
| • Length / Longueur         |                      | 110mm                        |  |
| Width / Largeur             |                      | 66mm                         |  |
| Height / Hauteur            |                      | 125mm                        |  |
| CONNECTOR                   | CONNECTEUR           | Plug: Molex minifit          |  |
| WEIGHT                      | POIDS                | 1.3kg                        |  |
| OPERATING TEMPERATURE RANGE | PLAGE DE TEMPÉRATURE | -20 °C / + 45 °C             |  |
| GUARANTEE                   | GARANTIE 2 years/ans |                              |  |