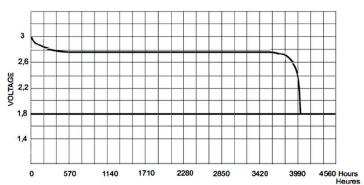

#### TYPICAL LIGHT SERVICE DISCHARGE/ COURBE DE DÉCHARGE POUR RÉGIME LENT

# **60** Ω **- 14 HOURS/DAYS - CUT OFF 1.8 VOLTS** 60 Ω **- 14 HEURES/JOUR - TENSION D'ARRÊT 1.8 VOLTS**