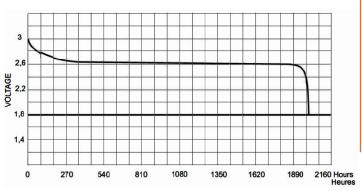

#### TYPICAL HEAVY SERVICE DISCHARGE/ COURBE DE DÉCHARGE POUR RÉGIME FORT

### 30 $\Omega$ - 14 HOURS/DAYS - CUT OFF 1.8 VOLTS 30 $\Omega$ - 14 HEURES/JOUR - TENSION D'ARRÊT 1.8 VOLTS