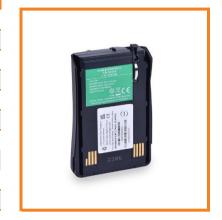

## **Walkie Talkie BATTERY**

## **BATTERIE** Talkie Walkie

2,5**Ah - 4,8V** 

| MAIN INFORMATION / INFORMATIONS GÉNÉRALES |                  |                        |  |  |
|-------------------------------------------|------------------|------------------------|--|--|
| BRAND                                     | MARQUE           | NX                     |  |  |
| TYPE OF BATTERY                           | TYPE DE BATTERIE | Batterie Talkie Walkie |  |  |
| TECHNOLOGY                                | TECHNOLOGIE      | NiMH                   |  |  |
| VOLTAGE                                   | TENSION          | 4,8 V                  |  |  |
| CAPACITY                                  | CAPACITÉ         | 2,5 Ah                 |  |  |
| DIMENSIONS                                | DIMENSIONS       |                        |  |  |
| • Length                                  | • Longueur       | 105 mm                 |  |  |
| • Width                                   | • Largeur        | 67,20 mm               |  |  |
| Height                                    | Hauteur          | 20,5 mm                |  |  |
| WEIGHT                                    | POIDS            | 185 g                  |  |  |