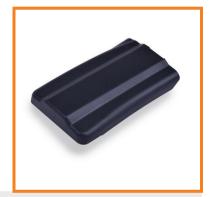

## **Walkie Talkie BATTERY**

## **BATTERIE** Talkie Walkie

2,5**Ah - 4,8V** 

| MAIN INFORMATION / INFORMATIONS GÉNÉRALES |                  |                        |  |  |
|-------------------------------------------|------------------|------------------------|--|--|
| BRAND                                     | MARQUE           | NX                     |  |  |
| TYPE OF BATTERY                           | TYPE DE BATTERIE | Batterie Talkie Walkie |  |  |
| TECHNOLOGY                                | TECHNOLOGIE      | NiMH                   |  |  |
| VOLTAGE                                   | TENSION          | 4,8 V                  |  |  |
| CAPACITY                                  | CAPACITÉ         | 2,5 Ah                 |  |  |
| DIMENSIONS                                | DIMENSIONS       |                        |  |  |
| • Length                                  | • Longueur       | 105 mm                 |  |  |
| • Width                                   | • Largeur        | 67,20 mm               |  |  |
| Height                                    | Hauteur          | 20,5 mm                |  |  |
| WEIGHT                                    | POIDS            | 185 g                  |  |  |