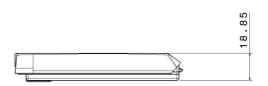

# **TPH900 Battery**

#### Main characteristics

- 2 Lithium-Ion cells assembled in parallel.
- A hard plastic casing equipped with 2 3-contact areas and a locking system
- One Protection Circuit Module (PCM)
- 3.7V, 4060mAh, 15Wh
- Reference code: HT10449AA (5 pieces), HT10450AA (20 pieces)



**Figure: BATTERY Overview** 

The BATTERY is equipped with an internal Protection Circuit Module named hereafter the PCM. This circuit has the following functions:

- 1- Protect the battery against misused, and assure safety features.
- 2- Monitor the BATTERY status with a fuel-gauge able to provide key information to the TPH900 or CHARGER with a One-Wire interface.

### > Dimensions





Figure: Battery main dimensions

## ➤ Weight

The BATTERY weight is 110g.

### **Regulation compliance**

IEC 60950-1(ed.2), IEC 60950-1(ed.2);am1, IEC 62133(ed.2), EN 32133:2013 IATA DGR packing instruction 965 Section IB, ADR/RID/AND/IMDG Code; Special provision 188 DOT/49 CFR: §172.102 Special provision 188