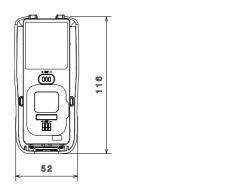

# **TPH900 Battery**

#### Main characteristics

- 2 Lithium-Ion cells assembled in parallel.
- A hard plastic casing equipped with 2 3-contact areas and a locking system
- One Protection Circuit Module (PCM)
- 3.7V, 4060mAh, 15Wh
- Reference code: HT10449AA (5 pieces), HT10450AA (20 pieces)



**Figure: BATTERY Overview** 

The BATTERY is equipped with an internal Protection Circuit Module named hereafter the PCM. This circuit has the following functions:

- 1- Protect the battery against misused, and assure safety features.
- 2- Monitor the BATTERY status with a fuel-gauge able to provide key information to the TPH900 or CHARGER with a One-Wire interface.

### > Dimensions





Figure: Battery main dimensions

## ➤ Weight

The BATTERY weight is 110g.

### **Regulation compliance**

IEC 60950-1(ed.2), IEC 60950-1(ed.2);am1, IEC 62133(ed.2), EN 32133:2013 IATA DGR packing instruction 965 Section IB, ADR/RID/AND/IMDG Code; Special provision 188 DOT/49 CFR: §172.102 Special provision 188