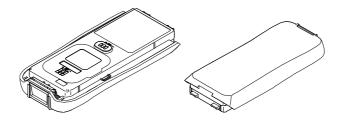

**Figure: BATTERY Overview** 

The BATTERY is equipped with an internal Protection Circuit Module named hereafter the PCM. This circuit has the following functions:

- 1- Protect the battery against misused, and assure safety features.
- 2- Monitor the BATTERY status with a fuel-gauge able to provide key information to the TPH900 or CHARGER with a One-Wire interface.